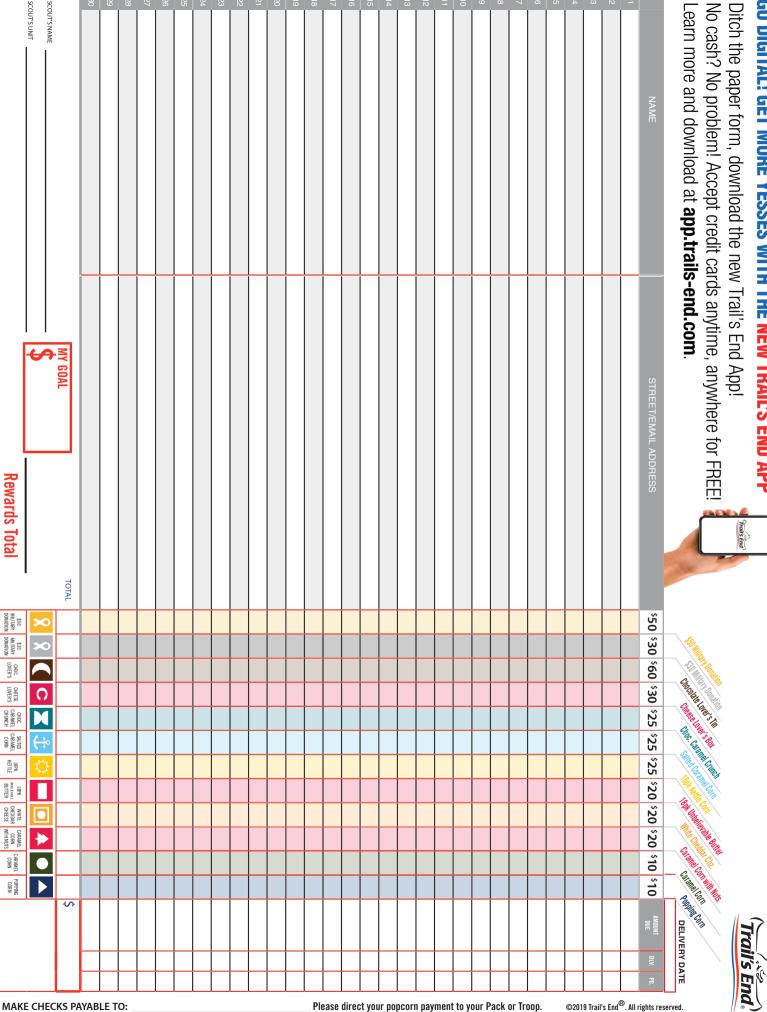

# **Chocolate Lover's Collection**

- Milk Chocolatey Pretzels 17 oz.
- White Chocolatey Pretzels 17 oz.
- \$35.00 Chocolate Caramel Peanut Clusters 7  $\alpha$ . Comes in to local Chocolatey Caramel Crunch  $^{\text{TM}}$  15  $\alpha$ . a gift tin.

# **Cheese Lover's Collection**

- White Cheddar Cheese Corn 5 oz.
- \$20.00 Yellow Cheddar Cheese Corn 5 oz.
- ् Jalapeño Cheddar Cheese Corn 5 oz.

Comes in a gift box.

# Chocolatey Caramel Crunch

and creamy chocolate. Sweet, crunchy caramel popcorn coated in smooth

## **Salted Caramel Popcorn** with Sea Salt

a perfectly balanced finish of sea salt. A unique combination of sweet caramel corn with

### 18-Pack Microwave **Kettle Corn**

in your mouth.

Deliciously sweet and salty popcorn that melts

MICROWAVE

### \$20 18-Pack Microwave Unbelievable Butter "

butter to make you feel like you're at the movies. The perfect combination of popcorn, oil, salt and MICROWAVE

## White Cheddar Cheese Corn

The perfect combination of light, crispy popcorn and rich white cheddar cheese deliciousness in every bite.

Premium Caramel Corn with Almonds, Cashews & Pecans The ideal pairing of sweet caramel popcorn mixed

with almonds, cashews & pecans.

Classic Caramel Corn

A traditional favorite full of rich caramel flavor.

\$10 \$7.00 to local Scouting

## **Popping Corn**

popcorn from scratch Trail's End plain kernels for those who like to make

## women, their families, and veteran organizations Send a gift of popcorn to our military men and POPCORN FOR OUR TROOPS

Donation

Donation

\*Across the entire Trail's End® product line, an average of 73% goes to local Scouting. Average return based on all Trail's End product sales. ©2019 Trail's End®. All rights reserved. All products, except Microwave Popcom (which contains milk ingredients only), are produced in a plant that manufactures and handles products with peanuts, tree nuts, wheat, soy, milk and egg ingredients