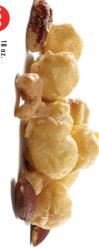

## White Cheddar Cheese Corn

The perfect combination of light, crispy popcorn and rich white cheddar cheese deliciousness in every bite.

Premium Caramel Corn with Almonds, Cashews & Pecans The ideal pairing of sweet caramel popcorn mixed

with almonds, cashews & pecans.

Classic Caramel Corn

A traditional favorite full of rich caramel flavor.

\$10 \$7.00 to local Scouting