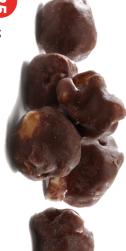

## White Cheddar Cheese Corn

The perfect combination of light, crispy popcorn and rich white cheddar cheese deliciousness in every bite.

Premium Caramel Corn with Almonds, Cashews & Pecans The ideal pairing of sweet caramel popcorn mixed

with almonds, cashews & pecans.

Classic Caramel Corn

A traditional favorite full of rich caramel flavor.

\$10 \$7.00 to local Scouting