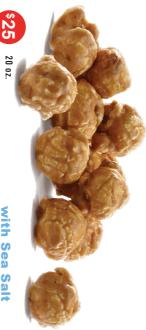

## **Salted Caramel Popcorn** with Sea Salt

a perfectly balanced finish of sea salt. A unique combination of sweet caramel corn with