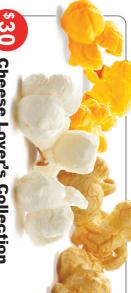

# **Cheese Lover's Collection**

- White Cheddar Cheese Corn 5 oz.
- \$20.00 Yellow Cheddar Cheese Corn 5 oz.
- ् Jalapeño Cheddar Cheese Corn 5 oz.

Comes in a gift box.