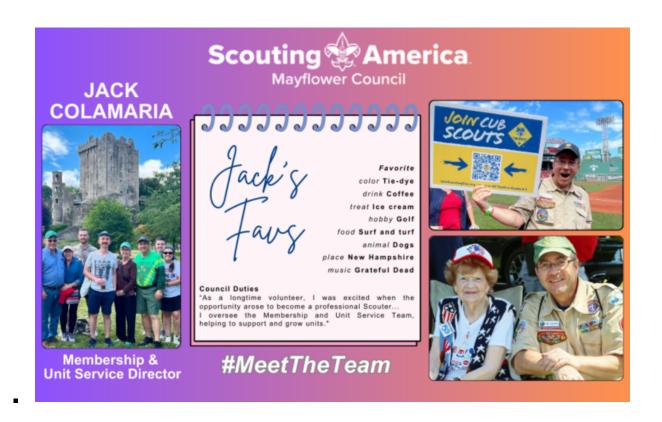

### Meet the Team: Jack Colamaria

November 25th, 2024|Comments Off on Meet the Team: Jack Colamaria

For our latest #meettheteammonday on Mayflower Council's social media, we sat down with Jack Colamaria, Membership & Unit Service Director.